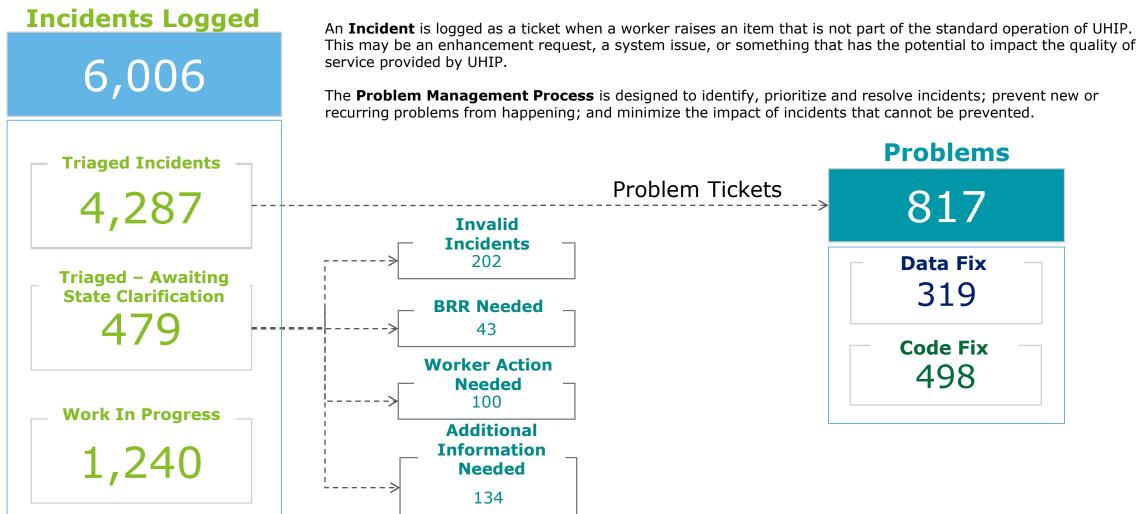

| Passed       | 834NF-Generated-validated-Transferred.<br>834CR-Generated-validated-Transferred.<br>Shop XML-Generated-validated-<br>Transferred. |
| HSRI Extracts               | Passed             | Passed       | FMS, BCBS, DD and NHPRI files were processed                                                                                      |
| DCYF                        | Passed             | Passed       |                                                                                                                                   |

\*This includes jobs that are monthly that have not hit their execution date as well as jobs that have known issues.

1

## RIBridges Incident Management Process and Status Monday Oct. 9<sup>th</sup>, 2017 (10:00 AM EDT)

## Definitions



## RIBridges Technical Metrics – Incident Backlog Trend (includes problems being fixed) Monday Oct. 9<sup>th</sup>, 2017 (10:00 AM EDT)