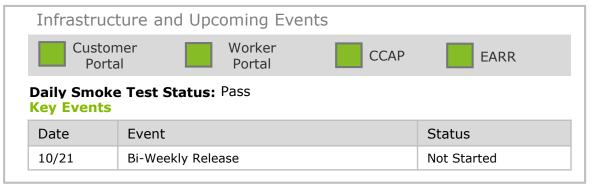

## RIBridges Incident Management Process and Status Monday Oct. 9<sup>th</sup>, 2017 (10:00 AM EDT)