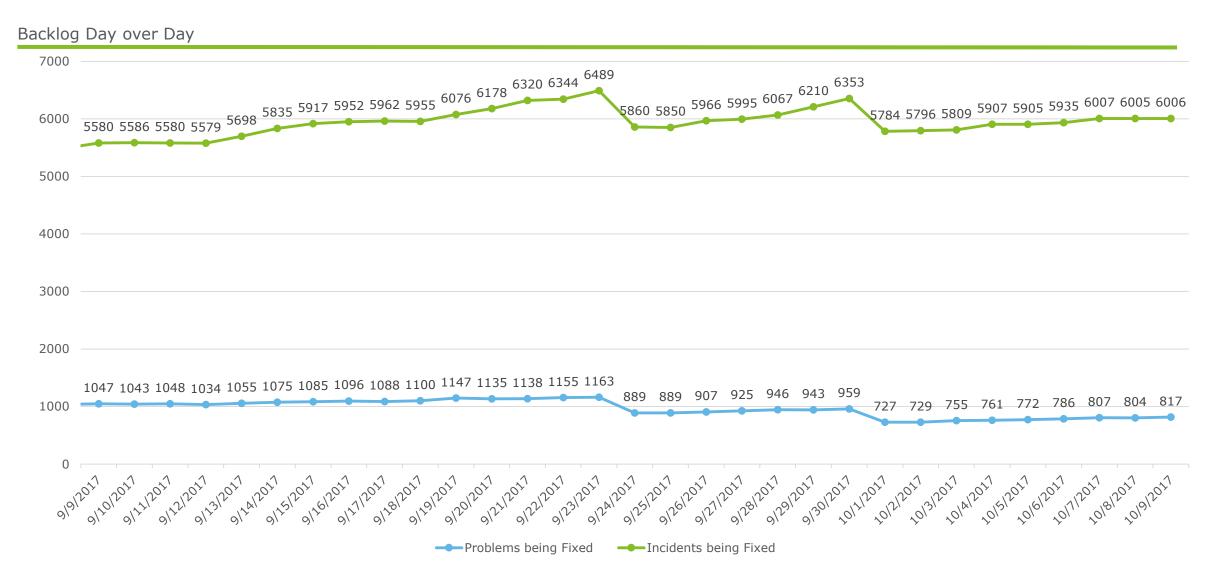

## RIBridges Technical Metrics – Incident Backlog Trend (includes problems being fixed) Monday Oct. 9<sup>th</sup>, 2017 (10:00 AM EDT)